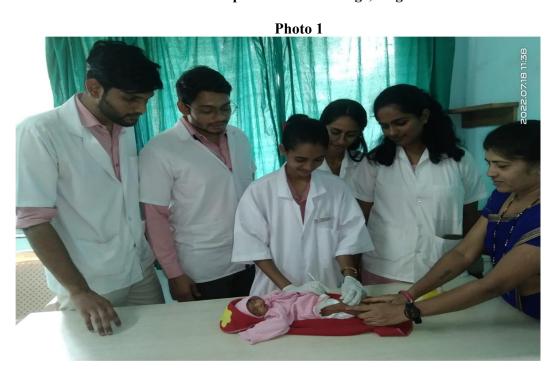

#### Immunization Clinic at Dr. Ulhas patil Medical College, Jalgaon

Photo 2

हिंद उद्याव पार्टिश के निवाद कार्य कार्याय है।
विकास पार्टिश के निवाद कार्याय कार्याय है।
विकास पार्टिश कार्य कार्याय है।
विकास पार्टिश कार्याय है।
विकास पार्टिश कार्याय है।